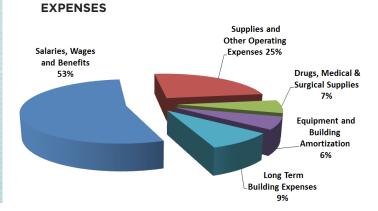

**EXCESS OF REVENUE OVER EXPENSES** 

**REVENUE** 

**EXPENDITURES** 

Woodstock General Hospital Trust, incorporated without share capital under the laws of Ontario.

|                                       | 2017/18          | 2016/17     |
|---------------------------------------|------------------|-------------|
| EVENUE                                |                  |             |
| Ministry of Health/LHIN Allocation    | \$<br>80,524,548 | 78,300,545  |
| Program and Patient Revenue           | 17,909,701       | 17,422,324  |
| Other Operating Revenue               | <br>26,415,551   | 26,829,907  |
|                                       | 124,849,800      | 122,552,776 |
| (PENDITURES                           |                  |             |
| Salaries, Wages and Benefits          | \$<br>64,135,911 | 62,572,666  |
| Supplies and Other Operating Expenses | 29,372,584       | 28,826,708  |
| Drugs, Medical and Surgical Supplies  | 7,960,196        | 7,569,985   |
| Equipment and Building Amortization   | 7,537,930        | 8,245,915   |
| Long Term Building Expense            | <br>10,491,600   | 10,654,032  |
|                                       | 119,498,221      | 117,869,306 |
|                                       |                  |             |