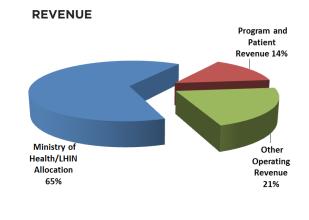

**EXCESS OF REVENUE OVER EXPENSES** 

**REVENUE** 

**EXPENDITURES** 

Woodstock General Hospital Trust, incorporated without share capital under the laws of Ontario.

|                                       | 2017/18          | 2016/17     |
|---------------------------------------|------------------|-------------|
| EVENUE                                |                  |             |
| Ministry of Health/LHIN Allocation    | \$<br>80,524,548 | 78,300,545  |
| Program and Patient Revenue           | 17,909,701       | 17,422,324  |
| Other Operating Revenue               | <br>26,415,551   | 26,829,907  |
|                                       | 124,849,800      | 122,552,776 |
| (PENDITURES                           |                  |             |
| Salaries, Wages and Benefits          | \$<br>64,135,911 | 62,572,666  |
| Supplies and Other Operating Expenses | 29,372,584       | 28,826,708  |
| Drugs, Medical and Surgical Supplies  | 7,960,196        | 7,569,985   |
| Equipment and Building Amortization   | 7,537,930        | 8,245,915   |
| Long Term Building Expense            | <br>10,491,600   | 10,654,032  |
|                                       | 119,498,221      | 117,869,306 |
|                                       |                  |             |